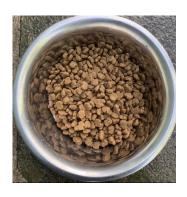

#### **Dry Food**

Give your puppy 2-3 handfuls in a bowl each day around midday.

If uneaten within a day throw it out.

We use Variety Shapes from <u>Upmarket</u> <u>Pets</u>