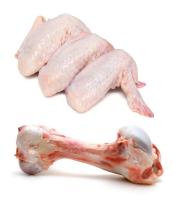

#### **Raw Chicken and Beef Bones**

From 12 weeks of age give your puppy one raw chicken wing/drumstick or frame every couple of days. It is also important to give your dog raw beef bones on a regular basis for maintaining dental hygiene.